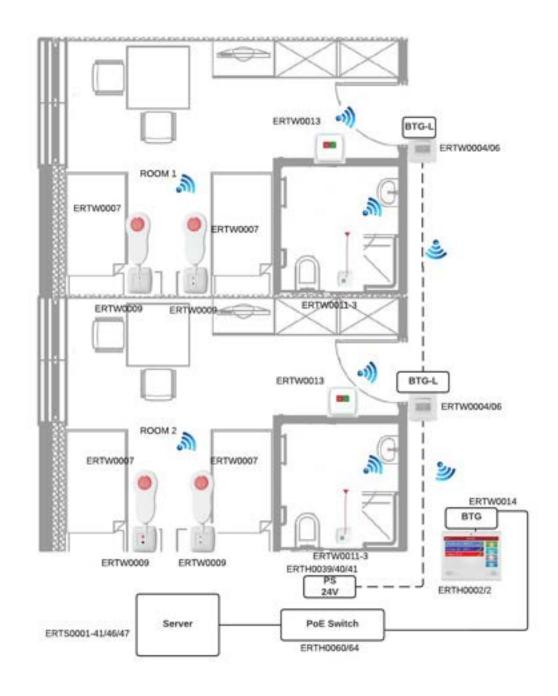

Entry level IP nurse call system

Entry level IP nurse call system - wired nurse call buttons and WIFI BTG

Entry level IP nurse call system - wireless nurse call buttons