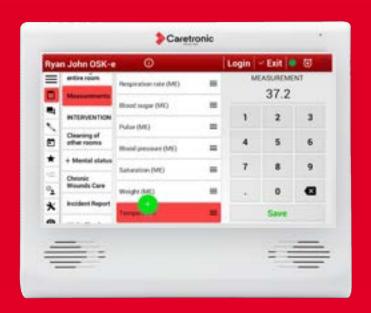

#### Digital nursing documentation

# Nursing documentation directly in the patient room

### E-documentation of ALL services directly in the room

Health-care data

Cleaning

Maintenance

### Observation, planning and evaluation