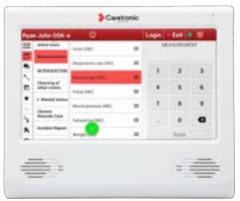

- See list of active nurses
- See list of nurses in the room
- Response to nurse call
- Mute a nurse call
- Communicate with nurses / patients in rooms
- UNIQUE Integrated SIP communication (communication between nurses on iNurse and with rooms - NurseTab)