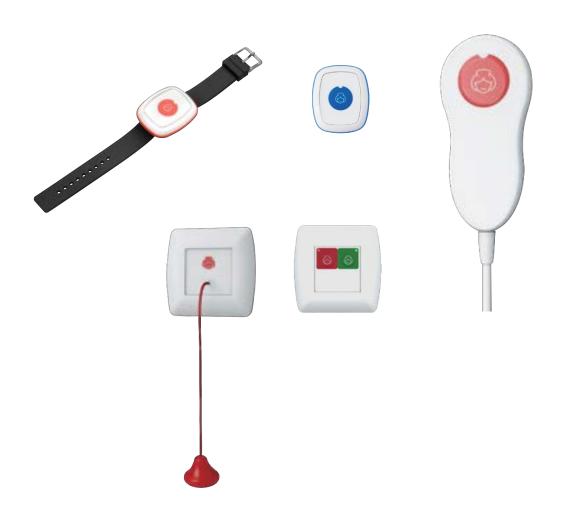

### Advanced IP NurseCall System (wired or wireless)

THE STATE OF THE S

Who?

When?

What?

**How long?** 

### Advanced IP NurseCall System

- **ID protected** presence acknowledgment
- Emergency call
- Assistance call
- Presence confirmation
- ID protected code blue call
- Night check of the patients
- Setting reminders for nurses
- Display of calls from other rooms
- Speech connection room-wise (to the nurse station terminal/smartphone app)
- Selecting the reason of a call when exiting room (for later data analytics)
- high security certified with DIN VDE
   0834 standard

Advanced IP nurse call system - wired

Advanced IP nurse call system – wired + wifi

Advanced IP nurse call system - wireless

Advanced IP nurse call system – wireless + wifi