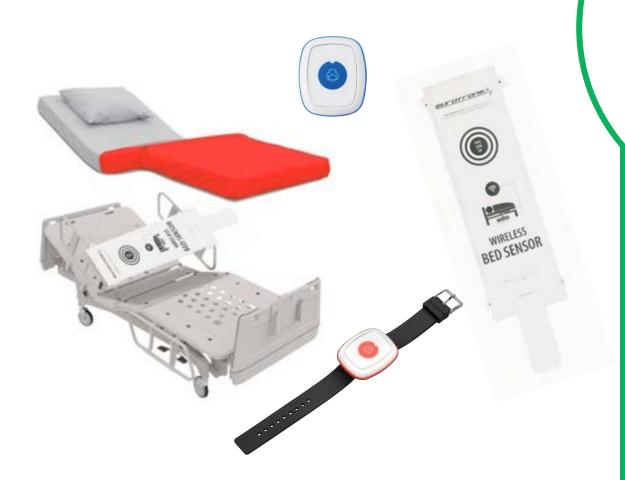

### Fall prevention System

- Wireless BED SENSOR (under mattress) -
- Wireless FLOOR MAT
- Wireless MOTION SENSOR

Entry level wireless nurse call system