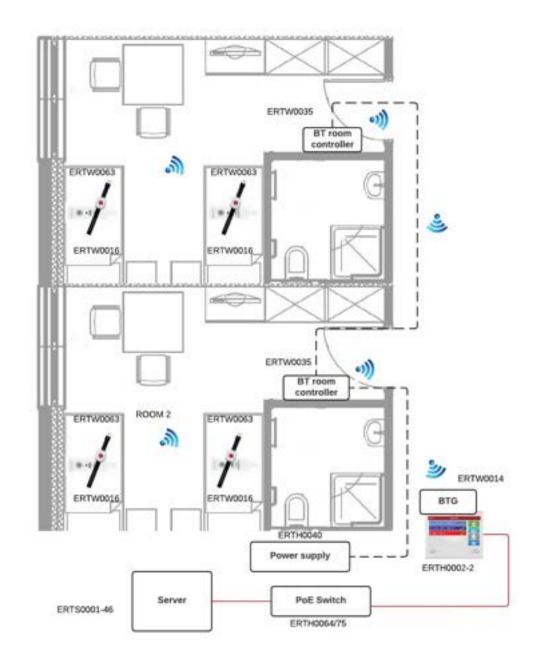

Entry level IP nurse call system

Entry level IP nurse call system - wired nurse call buttons and WIFI BTG

Entry level IP nurse call system - wireless nurse call buttons

Advanced IP nurse call system - wired

Advanced IP nurse call system – wired + wifi

Advanced IP nurse call system - wireless

Advanced IP nurse call system – wireless + wifi