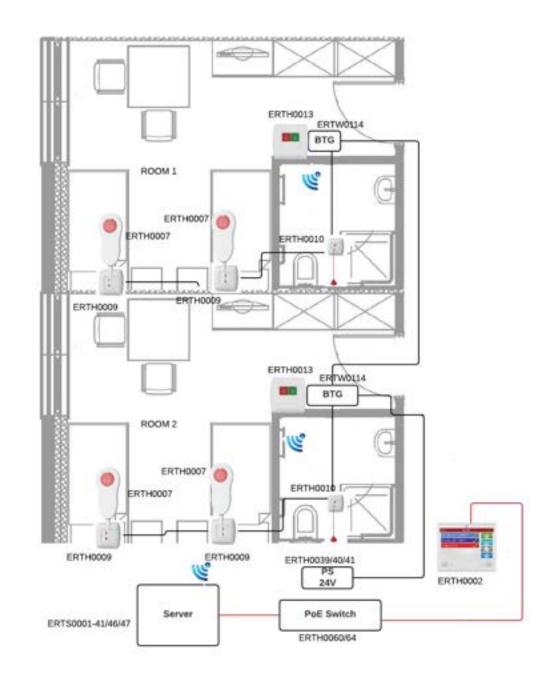

### Advanced IP NurseCall System (wired or wireless)

THE STATE OF THE S

Who?

When?

What?

**How long?** 

### Advanced IP NurseCall System

- **ID protected** presence acknowledgment
- Emergency call
- Assistance call
- Presence confirmation
- ID protected code blue call
- Night check of the patients
- Setting reminders for nurses
- Display of calls from other rooms
- Speech connection room-wise (to the nurse station terminal/smartphone app)
- Selecting the reason of a call when exiting room (for later data analytics)
- high security certified with DIN VDE
   0834 standard

Advanced IP nurse call system - wired

Advanced IP nurse call system – wired + wifi

Advanced IP nurse call system - wireless

Advanced IP nurse call system – wireless + wifi