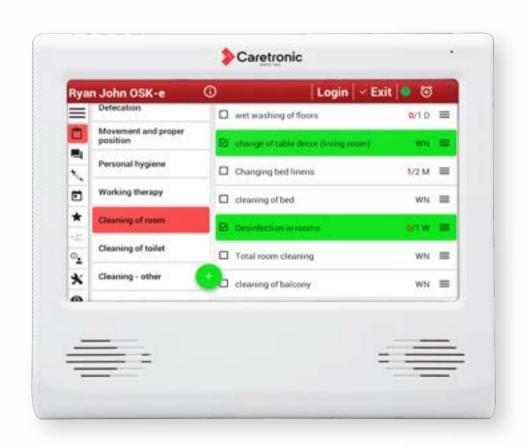

# Nursing documentation directly in the patient room

### E-documentation of ALL services directly in the room

Health-care data

Cleaning

Maintenance

### Observation, planning and evaluation