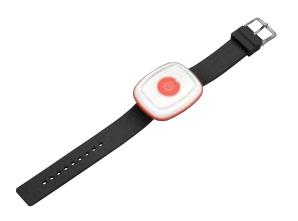

### Wireless NurseCall System

**Wireless wristband** 

- Enables calls for patient / resident regardless of their location (shower, room, corridor, dining room ...)
- Waterproof IP67
- Battery duration: more than 2 years
- Provides **location** of the patient / resident
- Integration with wireless sensors (movement, door ...)
- Reporting
- Different options of installation (basic-advanced)