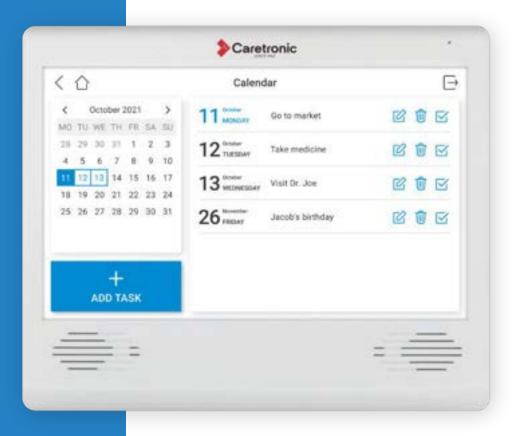

#### Let no event be forgotten

It reminds user to take medications at the right time

Gives a reminder about doctor appointment

Never forget about the upcoming birthday