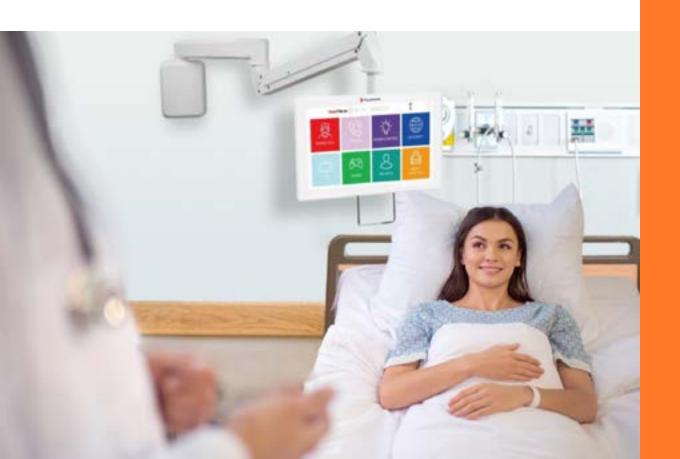

## Patient entertainment system

- Nurse call
- Service call
- Phone calls
- Smart room control
- Internet access
- Games
- Info (weather, hospital information ...)

**Patient** entertainment system Caretronic € 32 °C 12:33 \*\*\*\*\*\* 田 县 日 (1) 0 NURSE CALL COMMUNICATION INTERNET 蹈 GAMES MY HEALTH HOSPITAB ILL

## Patient entertainment system