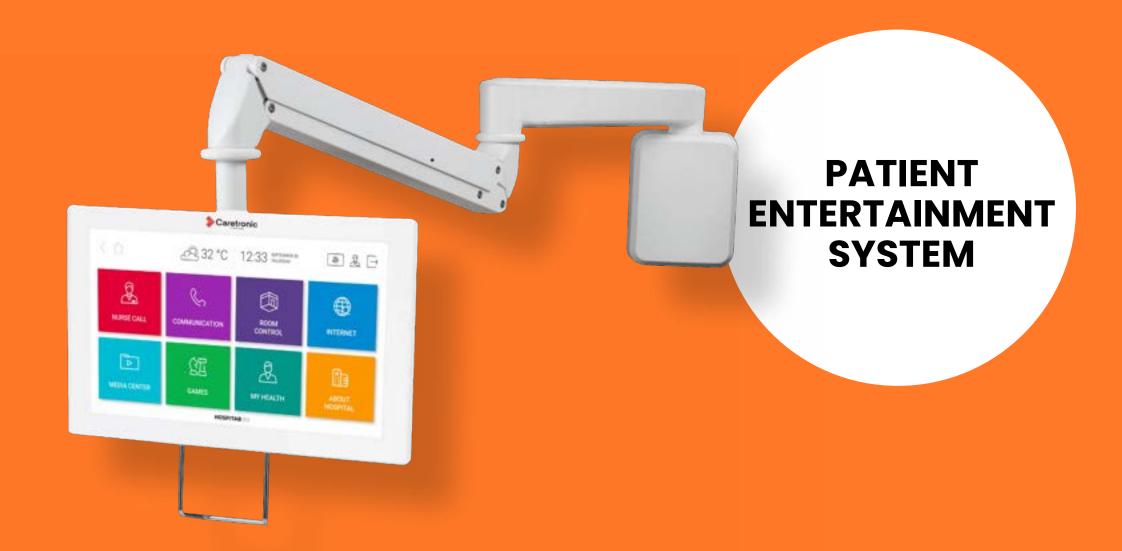

## Patient entertainment system

- Nurse call
- Service call
- Phone calls
- Smart room control
- Internet access
- Games
- Info (weather, hospital information ...)

**Patient** entertainment system Caretronic € 32 °C 12:33 \*\*\*\*\*\* 田 县 日 (1) 0 NURSE CALL COMMUNICATION INTERNET 蹈 GAMES MY HEALTH HOSPITAB ILL