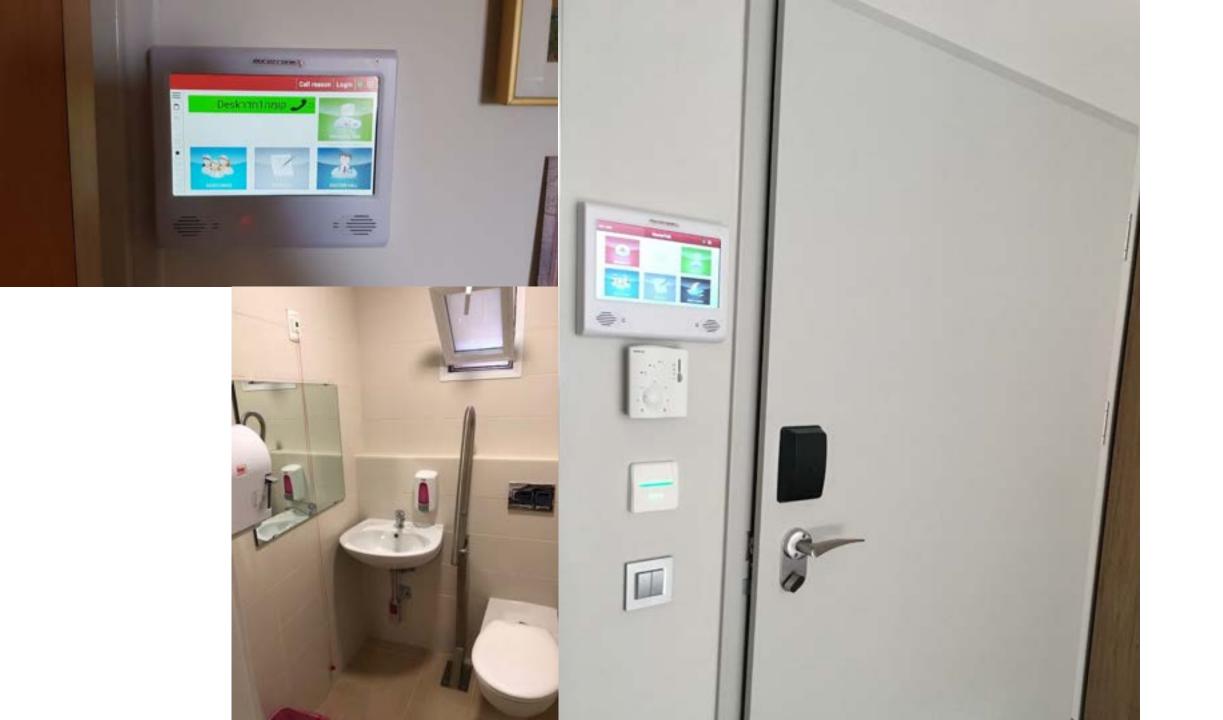

### Advanced IP NurseCall System (wired or wireless)

THE STATE OF THE S

Who?

When?

What?

**How long?** 

### Advanced IP NurseCall System

- **ID protected** presence acknowledgment
- Emergency call
- Assistance call
- Presence confirmation
- ID protected code blue call
- Night check of the patients
- Setting reminders for nurses
- Display of calls from other rooms
- Speech connection room-wise (to the nurse station terminal/smartphone app)
- Selecting the reason of a call when exiting room (for later data analytics)
- high security certified with DIN VDE
   0834 standard

Advanced IP nurse call system - wired

Advanced IP nurse call system – wired + wifi

Advanced IP nurse call system - wireless

Advanced IP nurse call system – wireless + wifi