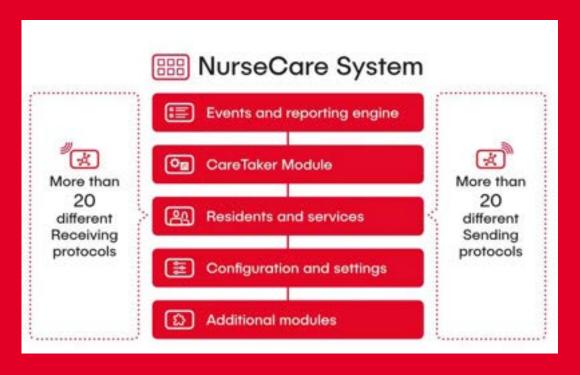

#### Solutions

Assis 1 37 Help 1 36 Welcome to our hospital!

Most flexible and modular IP Nurse Call System

### Entry level IP Nurse Call System wired

- **IP based** nurse call system
- Enables remote control
- Corresponds to security standards for nurse call system - certified with DIN VDE 0834 standard
- All units are continuously monitored
- Reporting
- Forwarding calls to various end-devices
- Different call levels (call assistance doctor call ...)
- Enables upgrade with the most advanced option (NurseTab) in the future