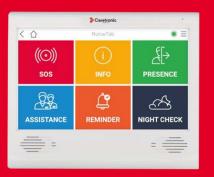

#### Solutions

Assis 1 37 Help 1 36 Welcome to our hospital!

Most flexible and modular IP Nurse Call System

### Advanced IP NurseCall System

- **ID protected** presence acknowledgment
- Emergency call
- Assistance call
- Presence confirmation
- ID protected code blue call
- Night check of the patients
- Setting reminders for nurses
- Display of calls from other rooms
- Speech connection room-wise (to the nurse station terminal/smartphone app)
- Selecting the reason of a call when exiting room (for later data analytics)
- high security certified with DIN VDE
   0834 standard