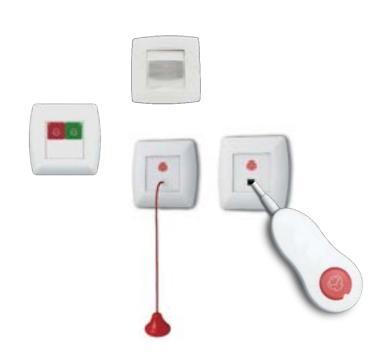

### Entry level IP Nurse Call System wired

### Entry level IP Nurse Call System wired

- **IP based** nurse call system
- Enables remote control
- Corresponds to security standards for nurse call system - certified with DIN VDE 0834 standard
- All units are continuously monitored
- Reporting
- Forwarding calls to various end-devices
- Different call levels (call assistance doctor call ...)
- Enables upgrade with the most advanced option (NurseTab) in the future

Entry level IP nurse call system

Entry level IP nurse call system - wired nurse call buttons and WIFI BTG