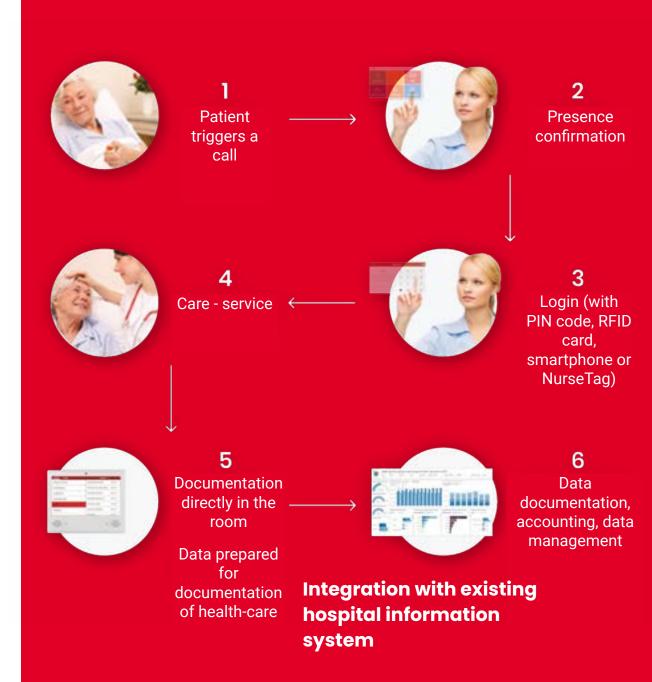

### Advanced IP NurseCall System

- **ID protected** presence acknowledgment
- Emergency call
- Assistance call
- Presence confirmation
- ID protected code blue call
- Night check of the patients
- Setting reminders for nurses
- Display of calls from other rooms
- Speech connection room-wise (to the nurse station terminal/smartphone app)
- Selecting the reason of a call when exiting room (for later data analytics)
- high security certified with DIN VDE
   0834 standard