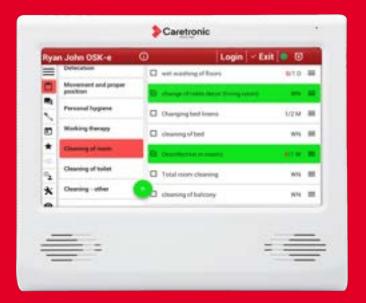

#### Digital nursing documentation

# Nursing documentation directly in the patient room

### E-documentation of ALL services directly in the room

Health-care data

Cleaning

Maintenance

### Observation, planning and evaluation