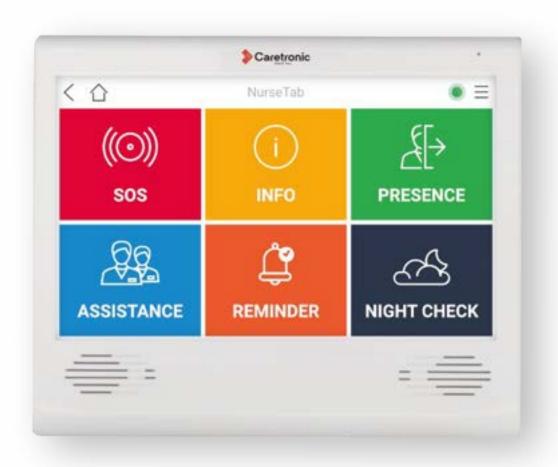

### Advanced IP NurseCall System

- **ID protected** presence acknowledgment
- Emergency call
- Assistance call
- Presence confirmation
- ID protected code blue call
- Night check of the patients
- Setting reminders for nurses
- Display of calls from other rooms
- Speech connection room-wise (to the nurse station terminal/smartphone app)
- Selecting the reason of a call when exiting room (for later data analytics)
- high security certified with DIN VDE
   0834 standard