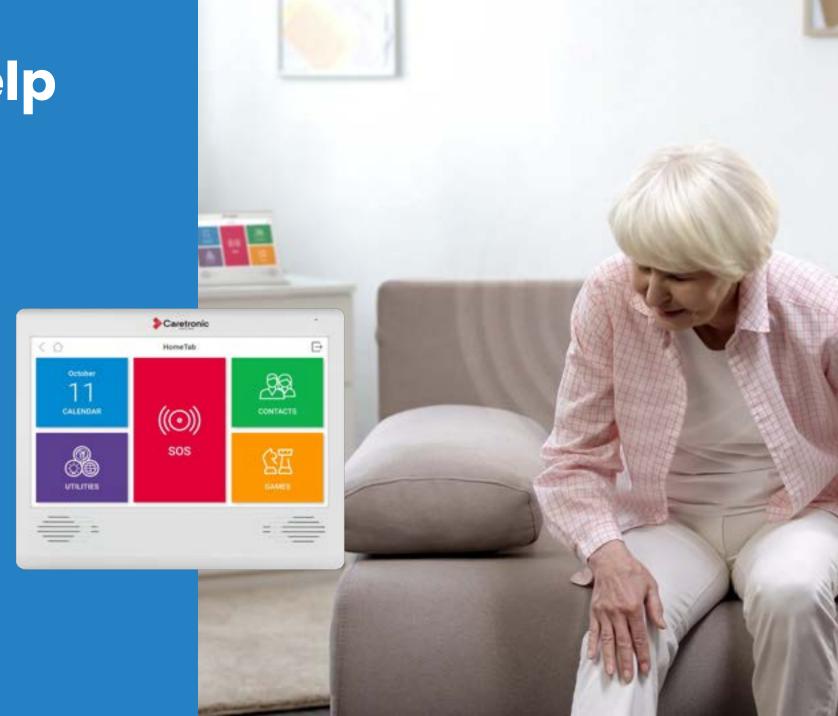

Let call for help be easy and accessible anytime

VOICE RECOGNITION
For emergency call triggering

# Let service documentation be fast, easy and well organised

Let burden be released from the caregivers

Caregivers receive instant alerts when some event needs an action and can therefore live with ease of mind that their loved ones are in good condition and taken care of also when living independent at home.