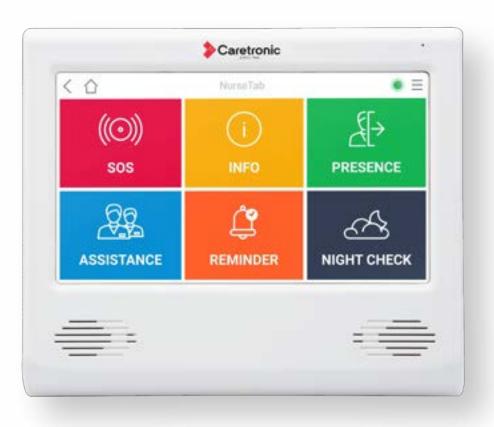

### Advanced IP NurseCall System

- **ID protected** presence acknowledgment
- Emergency call
- Assistance call
- Presence confirmation
- ID protected code blue call
- Night check of the patients
- Setting reminders for nurses
- Display of calls from other rooms
- Speech connection room-wise (to the nurse station terminal/smartphone app)
- Selecting the reason of a call when exiting room (for later data analytics)
- high security certified with DIN VDE
   0834 standard

#### Call forwarding

Web interface for call management

NurseTab nurse room terminal / with holder / handset

Door lamp

Smartphone app iNurse

DECT / paging / telephone system)

Corridor display InfoTab

Floor map display of calls