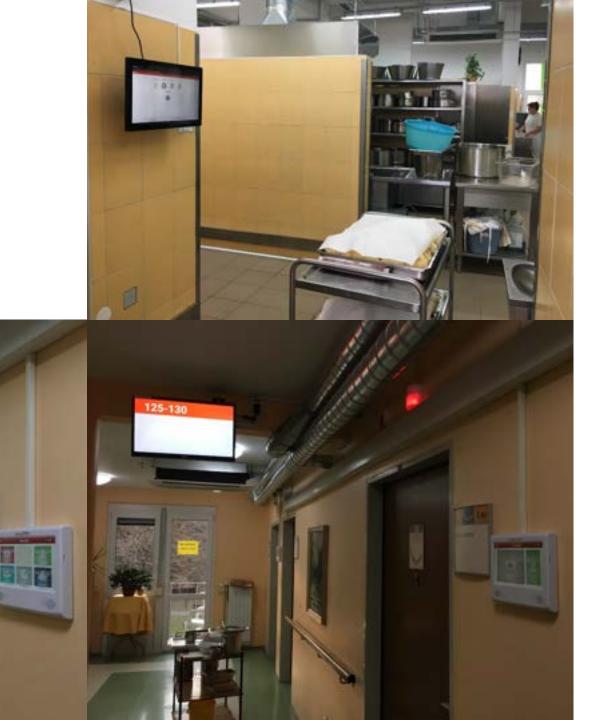

#### InfoTab

### Smart corridor display

### Patient room

#### Nurse Station

#### Corridor