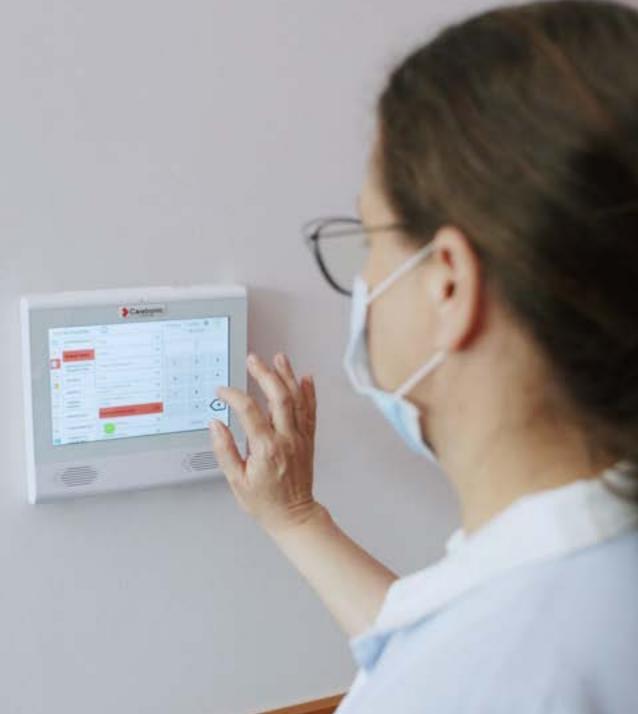

# Nursing documentation directly in the patient room

### E-documentation of ALL services directly in the room

Health-care data

Cleaning

Maintenance