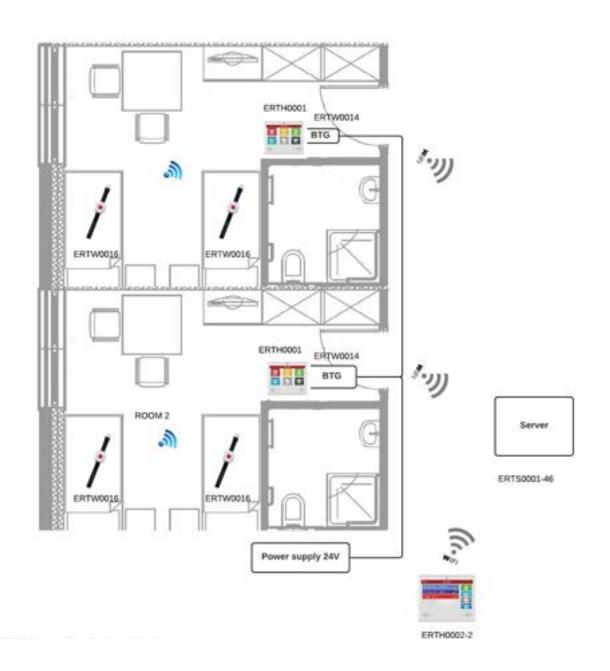

### Wireless IP Nurse Call System

### Wireless NurseCall System

- Wireless = special bluetooth technology developed for nurse call system
- Monitored calls: Much higher security for calls receiving with wireless solution compared to most other wireless systems
- All units are continuously monitored –
   best in class!! (most other wireless solutions 1x per 24 hours)
- Corresponds to security standards for nurse call system - certified with DIN VDE 0834 standard

Entry level IP nurse call system - wireless nurse call buttons