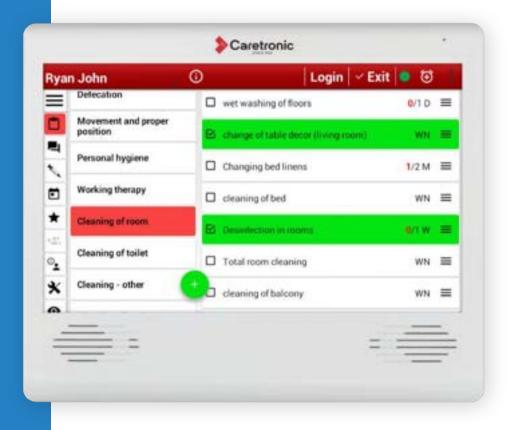

# Nursing documentation directly in the patient room

### E-documentation of ALL services directly in the room

Health-care data

Cleaning

Maintenance

### Observation, planning and evaluation