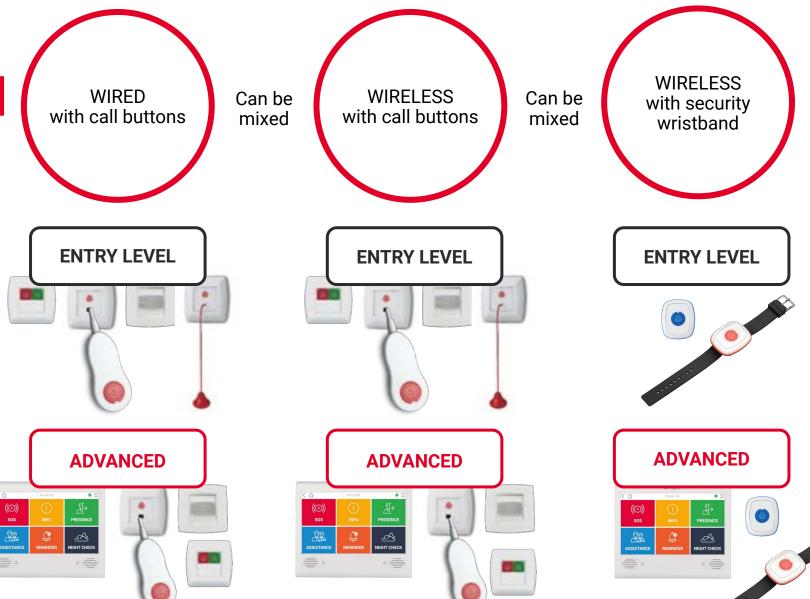

#### Solutions

Assis 1 37 Help 1 36 Welcome to our hospital!

Most flexible and modular IP Nurse Call System

### Entry level IP Nurse Call System wired

### Entry level IP Nurse Call System wired

- **IP based** nurse call system
- Enables remote control
- Corresponds to security standards for nurse call system - certified with DIN VDE 0834 standard
- All units are continuously monitored
- Reporting
- Forwarding calls to various end-devices
- Different call levels (call assistance doctor call ...)
- Enables upgrade with the most advanced option (NurseTab) in the future

Entry level IP nurse call system

Entry level IP nurse call system - wired nurse call buttons and WIFI BTG

### Wireless IP Nurse Call System

### Wireless NurseCall System

- Wireless = special bluetooth technology developed for nurse call system
- Monitored calls: Much higher security for calls receiving with wireless solution compared to most other wireless systems
- All units are continuously monitored –
   best in class!! (most other wireless solutions 1x per 24 hours)
- Corresponds to security standards for nurse call system - certified with DIN VDE 0834 standard

Entry level IP nurse call system - wireless nurse call buttons

### Wireless NurseCall System

**Wireless wristband** 

- Enables calls for patient / resident regardless of their location (shower, room, corridor, dining room ...)
- Waterproof IP67
- Battery duration: more than 2 years
- Provides **location** of the patient / resident
- Integration with wireless sensors (movement, door ...)
- Reporting
- Different options of installation (basic-advanced)

### Advanced IP NurseCall System (wired or wireless)

THE STATE OF THE S

Who?

When?

What?

**How long?** 

### Advanced IP NurseCall System

- **ID protected** presence acknowledgment
- Emergency call
- Assistance call
- Presence confirmation
- ID protected code blue call
- Night check of the patients
- Setting reminders for nurses
- Display of calls from other rooms
- Speech connection room-wise (to the nurse station terminal/smartphone app)
- Selecting the reason of a call when exiting room (for later data analytics)
- high security certified with DIN VDE
   0834 standard

Advanced IP nurse call system - wired

Advanced IP nurse call system – wired + wifi

Advanced IP nurse call system - wireless

Advanced IP nurse call system – wireless + wifi