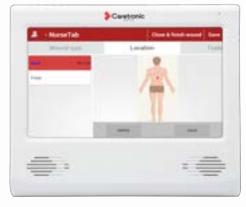

### Advanced IP NurseCall System

- **ID protected** presence acknowledgment
- Emergency call
- Assistance call
- Presence confirmation
- ID protected code blue call
- Night check of the patients
- Setting reminders for nurses
- Display of calls from other rooms
- Speech connection room-wise (to the nurse station terminal/smartphone app)
- Selecting the reason of a call when exiting room (for later data analytics)
- high security certified with DIN VDE
   0834 standard