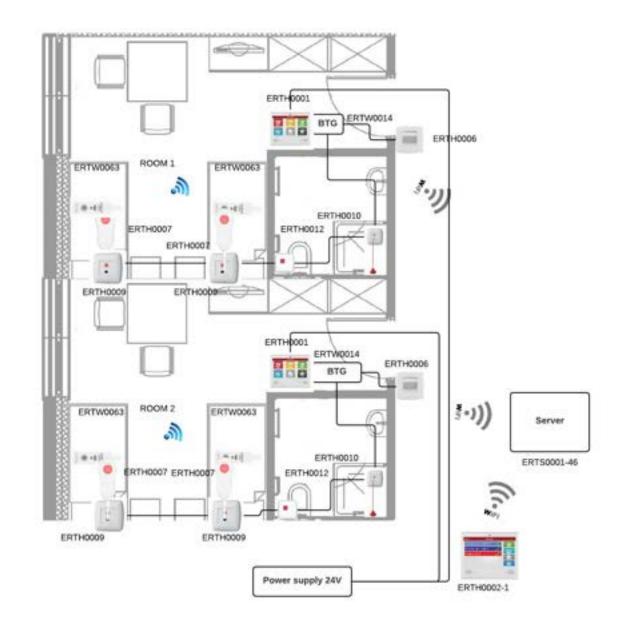

### Entry level IP Nurse Call System wired

### Entry level IP Nurse Call System wired

- **IP based** nurse call system
- Enables remote control
- Corresponds to security standards for nurse call system - certified with DIN VDE 0834 standard
- All units are continuously monitored
- Reporting
- Forwarding calls to various end-devices
- Different call levels (call assistance doctor call ...)
- Enables upgrade with the most advanced option (NurseTab) in the future

Entry level IP nurse call system

Entry level IP nurse call system - wired nurse call buttons and WIFI BTG