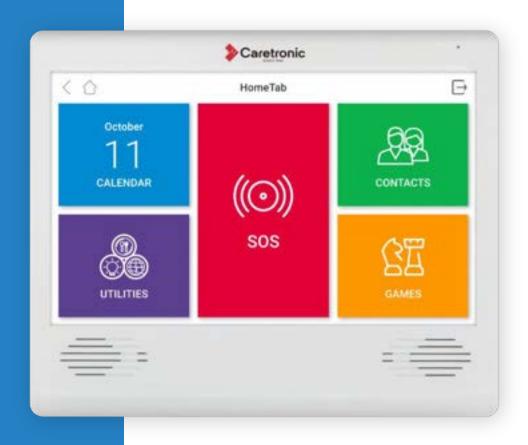

### Let elderly feel secure for a longer time

HomeTab is an advanced IP touchscreen carephone.

#### Let technology be a helper not an obstacle

User interface, specially adapted for elderly

- big clear colorful buttons
- adjustable volume
- easy to use and manage