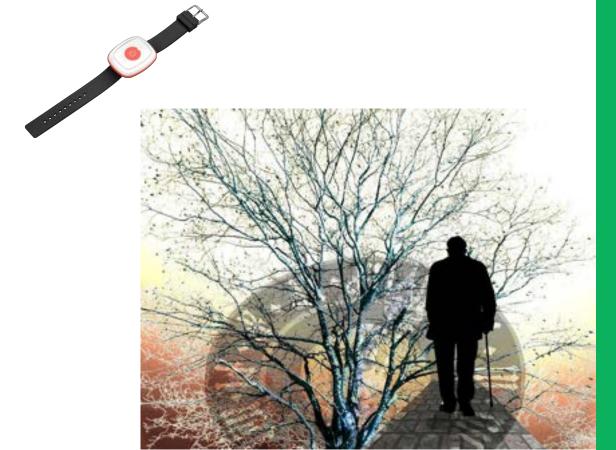

### RTLS and dementia system

- Positioning of the wristband wearer
- Dementia gateways to monitor exits, elevators etc.
- Gateways can also be installed outwards
- More security and freedom for people with dementia

#### **Wireless wristband**

- emergency call
- fall detection
- GPS location
- mobile connection outside the home
- it can also be worn as a pendant
- waterproof IP67