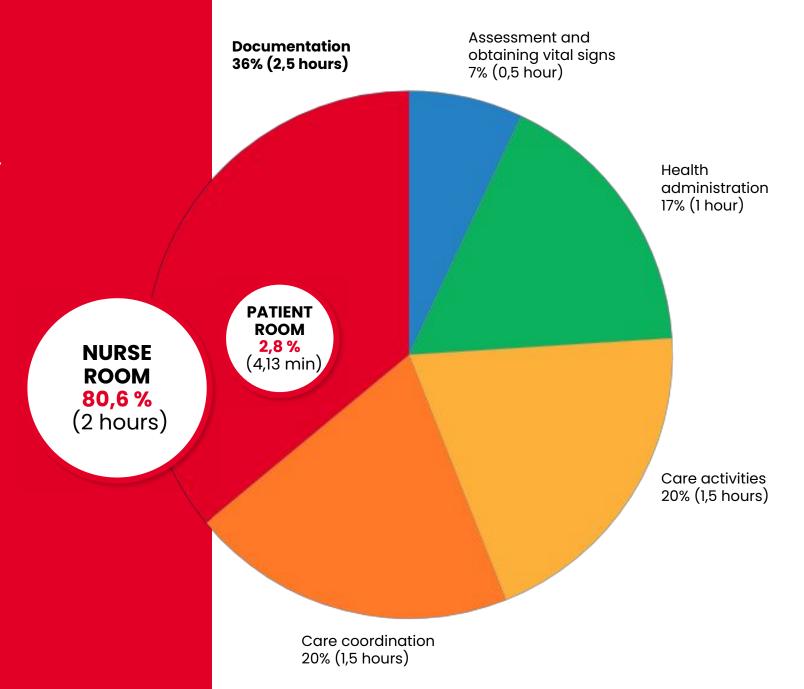

uation and for the emergency responders.
- Avoiding the duplication in response
- Handling unlimited number of multiple events occurring simultaneously
- Informing the most appropriate medical specialist of the nature and location of the emergency



- See list of active nurses
- See list of nurses in the room
- Response to nurse call
- Mute a nurse call
- Communicate with nurses / patients in rooms
- UNIQUE Integrated SIP communication (communication between nurses on iNurse and with rooms - NurseTab)

#### InfoTab

### Smart corridor display





### Patient room

#### Nurse Station

#### Corridor













# Why NurseCare?

There's nothing quite like it.

#### **Modular solution**

#### **Nurse call**

#### Digital nursing documentation









# How Nurses spend their working day



### The Future of nursing documentation





# Nursing documentation directly in the patient room



### E-documentation of ALL services directly in the room







Health-care data

Cleaning

Maintenance

### Observation, planning and evaluation









### Advanced reporting system

Data collation and analysis of the emergency call and response events is being done on a very high level.



- RESPONSE TIMES (departments, patients ...)
- PRESENCE TIME IN PATIENT ROOM
- NUMBER OF CALLS
- **TRENDS** (BASED ON DAYS IN WEEK, SHIFTS ...)
- DEVIATIONS FROM EXPECTATIONS
- AUTOMATED REPORTS
- NIGHT CHECK MONITORING
- MONITORING HEALTH-CARE KPI





### Fully integratable alarm-management platform

Fully integratable with other hospital systems by enabling a large integration possibilities with