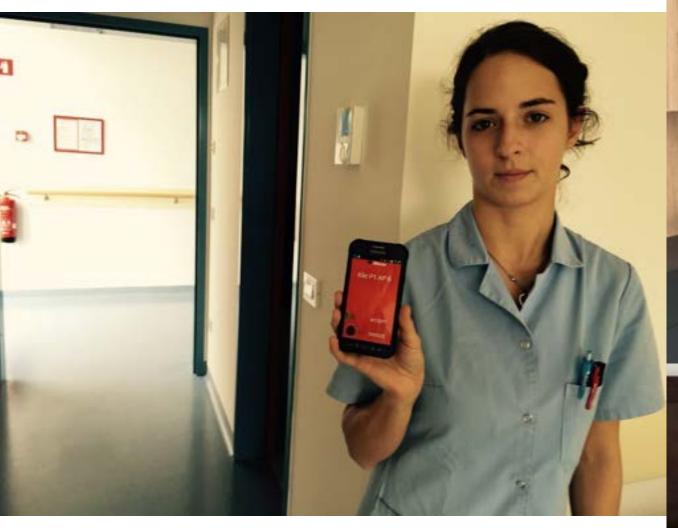

#### Call forwarding

Web interface for call management

NurseTab nurse room terminal / with holder / handset

Door lamp

Smartphone app iNurse

DECT / paging / telephone system)

Corridor display InfoTab

Floor map display of calls

- See list of active nurses
- See list of nurses in the room
- Response to nurse call
- Mute a nurse call
- Communicate with nurses / patients in rooms
- UNIQUE Integrated SIP communication (communication between nurses on iNurse and with rooms - NurseTab)