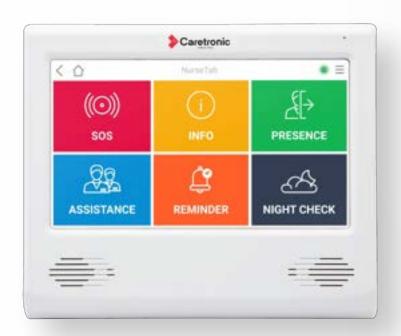

### Advanced IP NurseCall System (wired or wireless)

THE STATE OF THE S

Who?

When?

What?

**How long?** 

### Advanced IP NurseCall System

- **ID protected** presence acknowledgment
- Emergency call
- Assistance call
- Presence confirmation
- ID protected code blue call
- Night check of the patients
- Setting reminders for nurses
- Display of calls from other rooms
- Speech connection room-wise (to the nurse station terminal/smartphone app)
- Selecting the reason of a call when exiting room (for later data analytics)
- high security certified with DIN VDE
   0834 standard