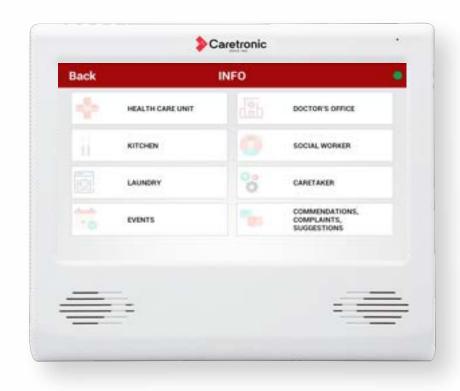

#### Info point

### INFO point for patients and relatives

One system to cover complete health care institution