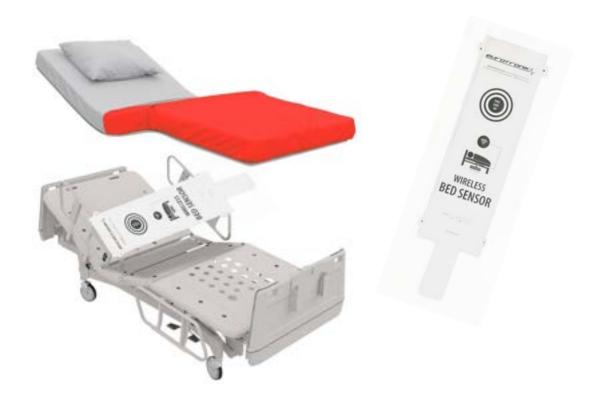

### Fall prevention System

- Wireless BED SENSOR (under mattress) -
- Wireless FLOOR MAT
- Wireless MOTION SENSOR

Entry level wireless nurse call system