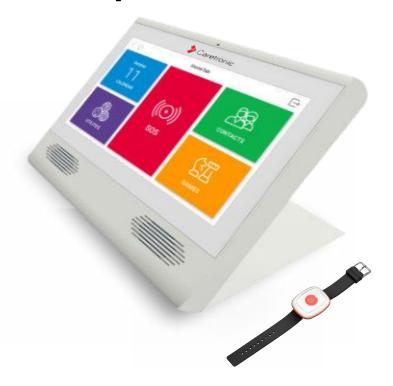

### Let elderly feel secure for a longer time

HomeTab is an advanced IP touchscreen carephone.

#### IP touch-screen carephone

#### **Wireless wristband**

- emergency call
- fall detection
- GPS location
- mobile connection outside the home
- it can also be worn as a pendant
- waterproof IP67