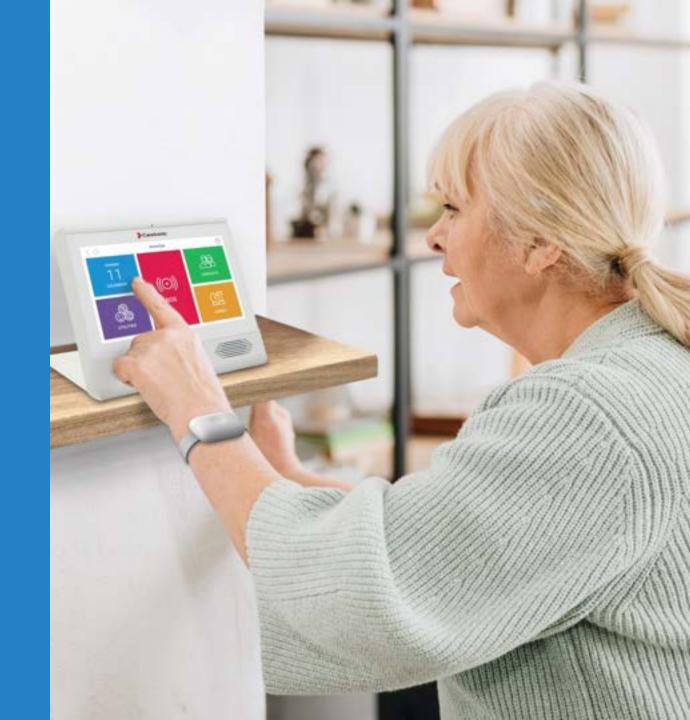

### Let elderly feel secure for a longer time

HomeTab is an advanced IP touchscreen carephone.

#### Let technology be a helper not an obstacle

User interface, specially adapted for elderly

- big clear colorful buttons
- adjustable volume
- easy to use and manage