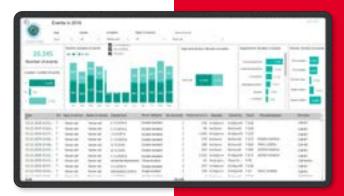

### Advanced reporting system

Data collation and analysis of the emergency call and response events is being done on a very high level.

- RESPONSE TIMES (departments, patients ...)
- PRESENCE TIME IN PATIENT ROOM
- NUMBER OF CALLS
- **TRENDS** (BASED ON DAYS IN WEEK, SHIFTS ...)
- DEVIATIONS FROM EXPECTATIONS
- AUTOMATED REPORTS
- NIGHT CHECK MONITORING
- MONITORING HEALTH-CARE KPI