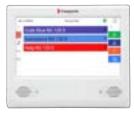

wired or wireless)

THE STATE OF THE S

Who?

When?

What?

**How long?** 





### Advanced IP NurseCall System



- **ID protected** presence acknowledgment
- Emergency call
- Assistance call
- Presence confirmation
- ID protected code blue call
- Night check of the patients
- Setting reminders for nurses
- Display of calls from other rooms
- Speech connection room-wise (to the nurse station terminal/smartphone app)
- Selecting the reason of a call when exiting room (for later data analytics)
- high security certified with DIN VDE
   0834 standard

Advanced IP nurse call system - wired



Advanced IP nurse call system – wired + wifi



Advanced IP nurse call system - wireless



Advanced IP nurse call system – wireless + wifi



#### Call forwarding



Web interface for call management



NurseTab nurse room terminal / with holder / handset



Door lamp



Smartphone app iNurse



DECT / paging / telephone system)



Corridor display InfoTab



Floor map display of calls

- 24/7 alert pathway
- Minimizing delays in the response time
- A feedback mechanism on the call response for those in the emergency situation and for the emergency responders.
- Avoiding the duplication in response
- Handling unlimited number of multiple events occurring simultaneously
- Informing the most appropriate medical specialist of the nature and location of the emergency



- See list of active nurses
- See list of nurses in the room
- Response to nurse call
- Mute a nurse call
- Communicate with nurses / patients in rooms
- UNIQUE Integrated SIP communication (communication between nurses on i