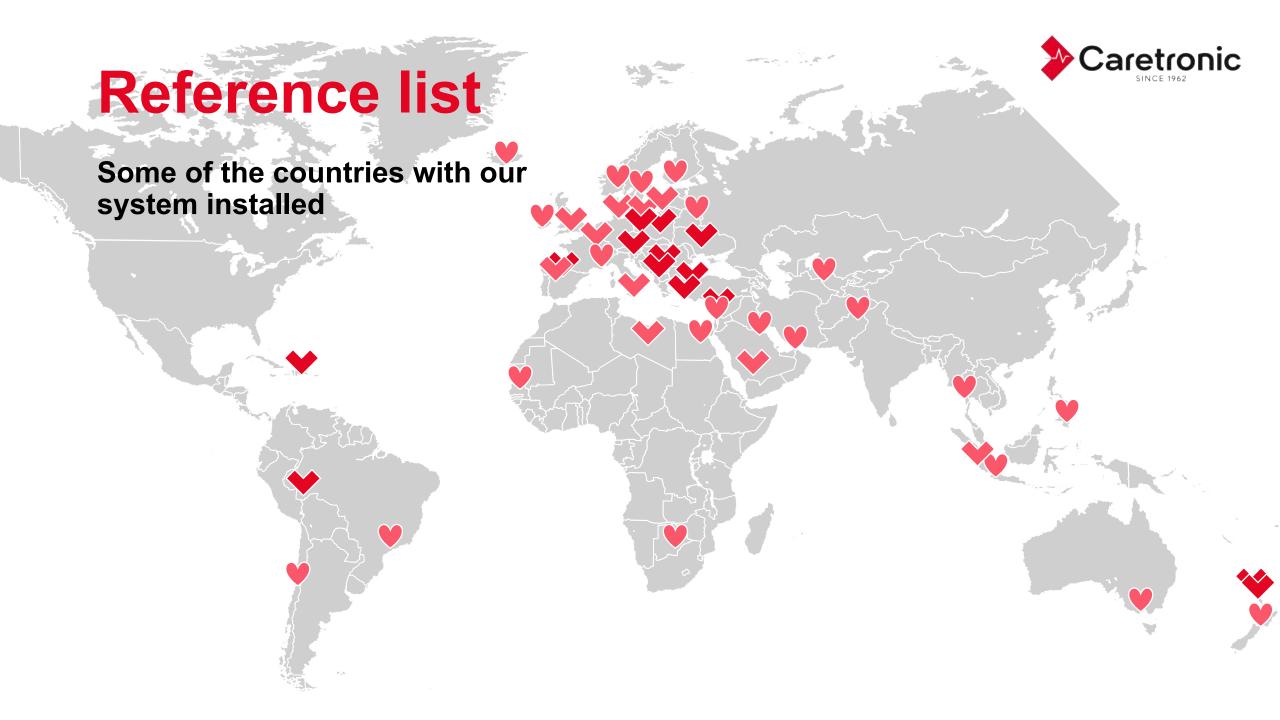

### Developer and manufacturer of advanced ICT solutions for health-care market

- Established in 1991 with roots in 1962.
- More than 100.000 users
- More than 35 international markets

- ISO 9001:2015
- DIN VDE 0834 part I and II
- Platinum creditworthiness AAA among top 3,7 % companies in Slovenia
- Excellent SME internationally acknowledged credibility of company, recognized by Chamber of Commerce Slovenia