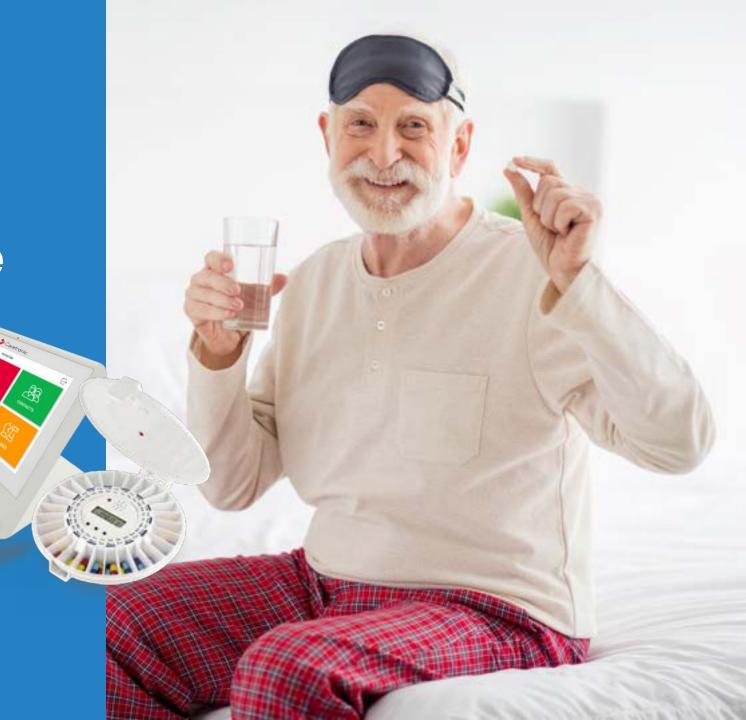

#### Let no event be forgotten

It reminds user to take medications at the right time

Gives a reminder about doctor appointment

Never forget about the upcoming birthday