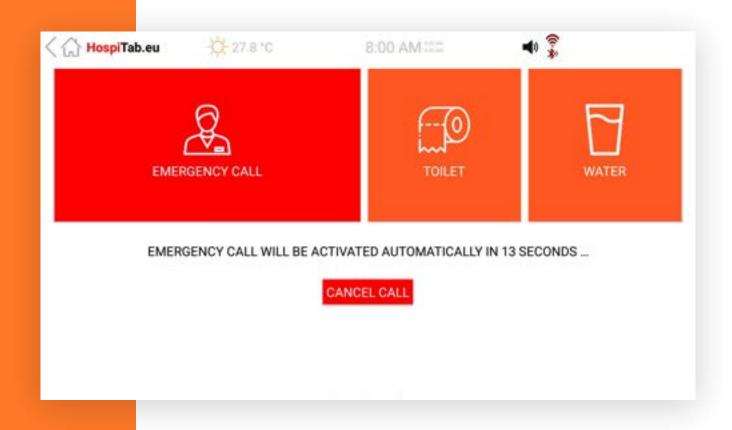

#### HospiTab

**SmartHome integration** 

- Integrated smarthome platform
- 1000+ supported systems

Let call for help be easy and accessible anytime

VOICE RECOGNITION
For emergency call triggering