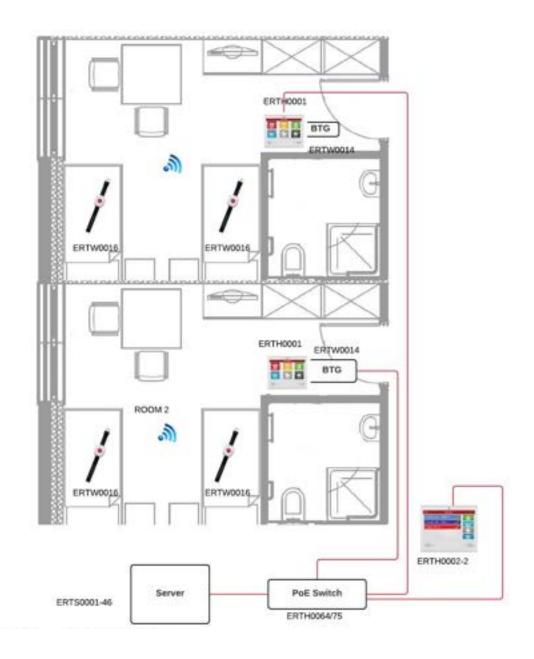

### Wireless IP Nurse Call System

### Wireless NurseCall System

- Wireless = special bluetooth technology developed for nurse call system
- Monitored calls: Much higher security for calls receiving with wireless solution compared to most other wireless systems
- All units are continuously monitored –
   best in class!! (most other wireless solutions 1x per 24 hours)
- Corresponds to security standards for nurse call system - certified with DIN VDE 0834 standard

Entry level IP nurse call system - wireless nurse call buttons