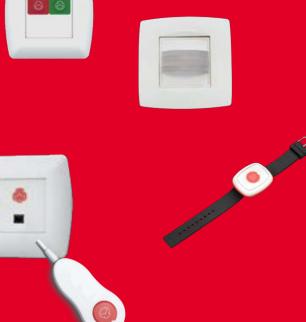

### Wireless NurseCall System

- Wireless = special bluetooth technology developed for nurse call system
- Monitored calls: Much higher security for calls receiving with wireless solution compared to most other wireless systems
- All units are continuously monitored –
   best in class!! (most other wireless solutions 1x per 24 hours)
- Corresponds to security standards for nurse call system - certified with DIN VDE 0834 standard

### Wireless NurseCall System

**Wireless wristband** 

- Enables calls for patient / resident regardless of their location (shower, room, corridor, dining room ...)
- Waterproof IP67
- Battery duration: more than 2 years
- Provides **location** of the patient / resident
- Integration with wireless sensors (movement, door ...)
- Reporting
- Different options of installation (basic-advanced)

## Security and identification for nurses

Wireless NurseTag

- Assistance call
- Reset of wristband call
- Waterproof IP67
- Battery duration: 1-2 years
- Provides location of the nurse
- Provides identification of the nurse

### Fall prevention System

- Wireless BED SENSOR (under mattress) -
- Wireless FLOOR MAT
- Wireless MOTION SENSOR

Entry level wireless nurse call system