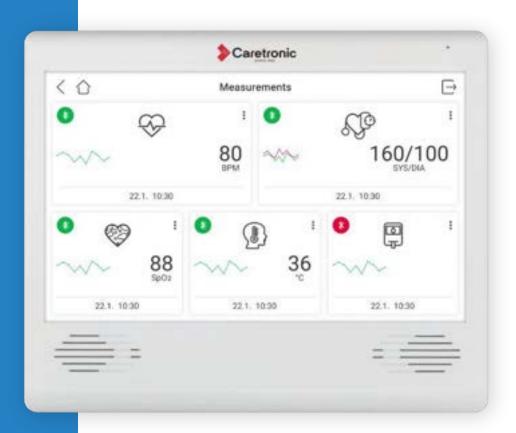

## Let all vital signs be under control

Automatic transmission of data to the HomeTab device and backbone system.

Monitoring and alerting

Let elderly live independent for a longer time

Visual and audio alert for the user and caregiver.

Let call for help be easy and accessible anytime

VOICE RECOGNITION
For emergency call triggering