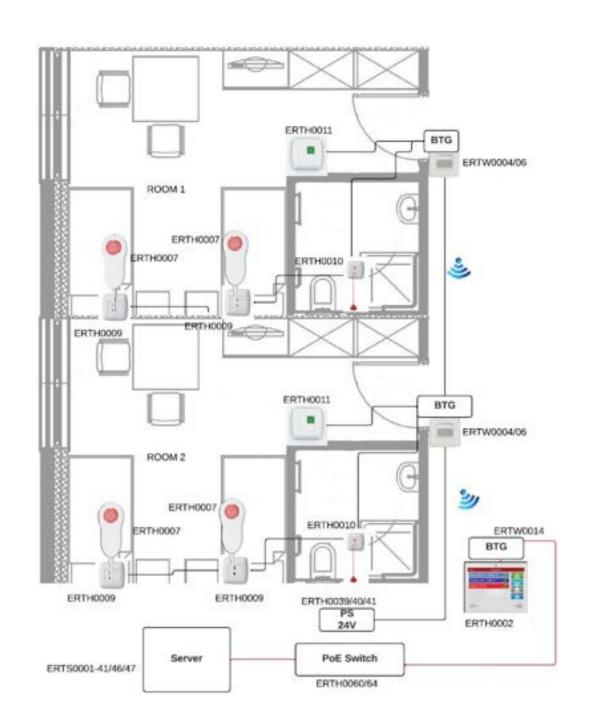

### Wireless IP Nurse Call System

### Wireless NurseCall System

- Wireless = special bluetooth technology developed for nurse call system
- Monitored calls: Much higher security for calls receiving with wireless solution compared to most other wireless systems
- All units are continuously monitored –
   best in class!! (most other wireless solutions 1x per 24 hours)
- Corresponds to security standards for nurse call system - certified with DIN VDE 0834 standard

Entry level IP nurse call system - wireless nurse call buttons