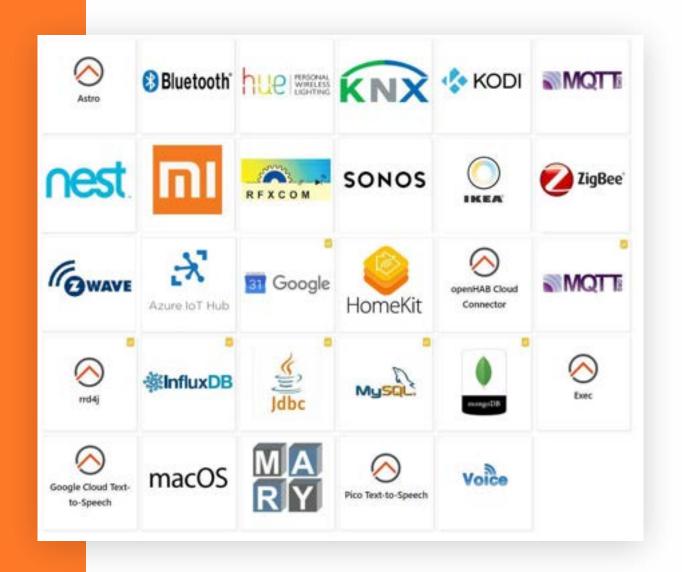

#### HospiTab

**SmartHome integration** 

- Integrated smarthome platform
- 1000+ supported systems