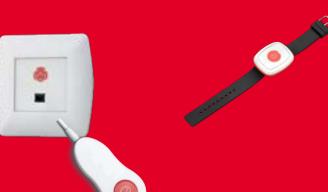

### Wireless NurseCall System

- Wireless = special bluetooth technology developed for nurse call system
- Monitored calls: Much higher security for calls receiving with wireless solution compared to most other wireless systems
- All units are continuously monitored –
   best in class!! (most other wireless solutions 1x per 24 hours)
- Corresponds to security standards for nurse call system - certified with DIN VDE 0834 standard

Entry level IP nurse call system - wireless nurse call buttons

### Wireless NurseCall System

**Wireless wristband** 

- Enables calls for patient / resident regardless of their location (shower, room, corridor, dining room ...)
- Waterproof IP67
- Battery duration: more than 2 years
- Provides **location** of the patient / resident
- Integration with wireless sensors (movement, door ...)
- Reporting
- Different options of installation (basic-advanced)