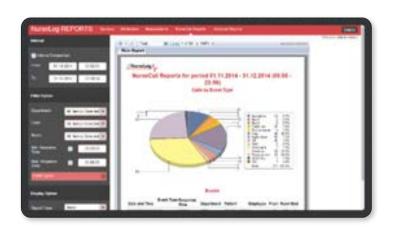

### Advanced reporting system

Data collation and analysis of the emergency call and response events is being done on a very high level.

- RESPONSE TIMES (departments, patients ...)
- PRESENCE TIME IN PATIENT ROOM
- NUMBER OF CALLS
- **TRENDS** (BASED ON DAYS IN WEEK, SHIFTS ...)
- DEVIATIONS FROM EXPECTATIONS
- AUTOMATED REPORTS
- NIGHT CHECK MONITORING
- MONITORING HEALTH-CARE KPI