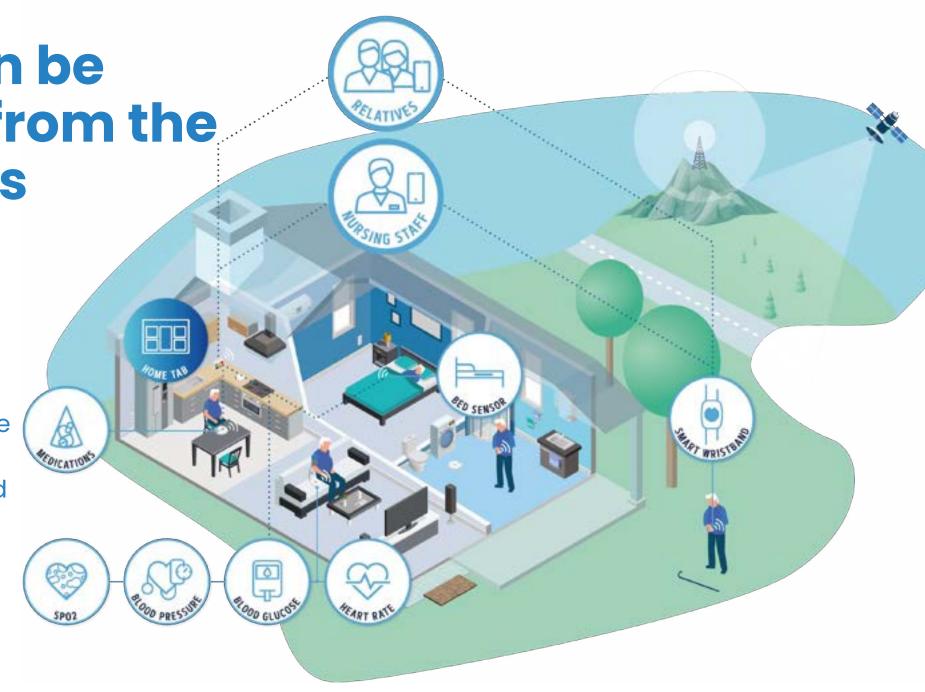

### Let elderly feel secure for a longer time

HomeTab is an advanced IP touchscreen carephone.

#### **Wireless wristband**

- emergency call
- fall detection
- GPS location
- mobile connection outside the home
- it can also be worn as a pendant
- waterproof IP67

## Let all vital signs be under control

Automatic transmission of data to the HomeTab device and backbone system.

Monitoring and alerting

Let elderly live independent for a longer time

Visual and audio alert for the user and caregiver.

Let call for help be easy and accessible anytime

VOICE RECOGNITION
For emergency call triggering

# Let service documentation be fast, easy and well organised

Let burden be released from the caregivers

Caregivers receive instant alerts when some event needs an action and can therefore live with ease of mind that their loved ones are in good condition and taken care of also when living independent at home.