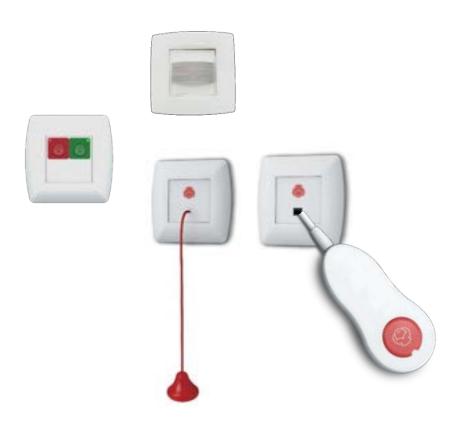

### Entry level IP Nurse Call System wired

### Entry level IP Nurse Call System wired

- **IP based** nurse call system
- Enables remote control
- Corresponds to security standards for nurse call system - certified with DIN VDE 0834 standard
- All units are continuously monitored
- Reporting
- Forwarding calls to various end-devices
- Different call levels (call assistance doctor call ...)
- Enables upgrade with the most advanced option (NurseTab) in the future

Entry level IP nurse call system

Entry level IP nurse call system - wired nurse call buttons and WIFI BTG