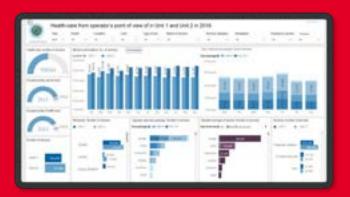

### Advanced reporting system

Data collation and analysis of the emergency call and response events is being done on a very high level.

- RESPONSE TIMES (departments, patients ...)
- PRESENCE TIME IN PATIENT ROOM
- NUMBER OF CALLS
- **TRENDS** (BASED ON DAYS IN WEEK, SHIFTS ...)
- DEVIATIONS FROM EXPECTATIONS
- AUTOMATED REPORTS
- NIGHT CHECK MONITORING
- MONITORING HEALTH-CARE KPI