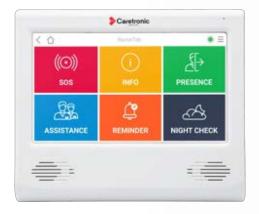

### Advanced IP NurseCall System

- **ID protected** presence acknowledgment
- Emergency call
- Assistance call
- Presence confirmation
- ID protected code blue call
- Night check of the patients
- Setting reminders for nurses
- Display of calls from other rooms
- Speech connection room-wise (to the nurse station terminal/smartphone app)
- Selecting the reason of a call when exiting room (for later data analytics)
- high security certified with DIN VDE
   0834 standard

#### Call forwarding

Web interface for call management

NurseTab nurse room terminal / with holder / handset

Door lamp

Smartphone app iNurse

DECT / paging / telephone system)

Corridor display InfoTab

Floor map display of calls