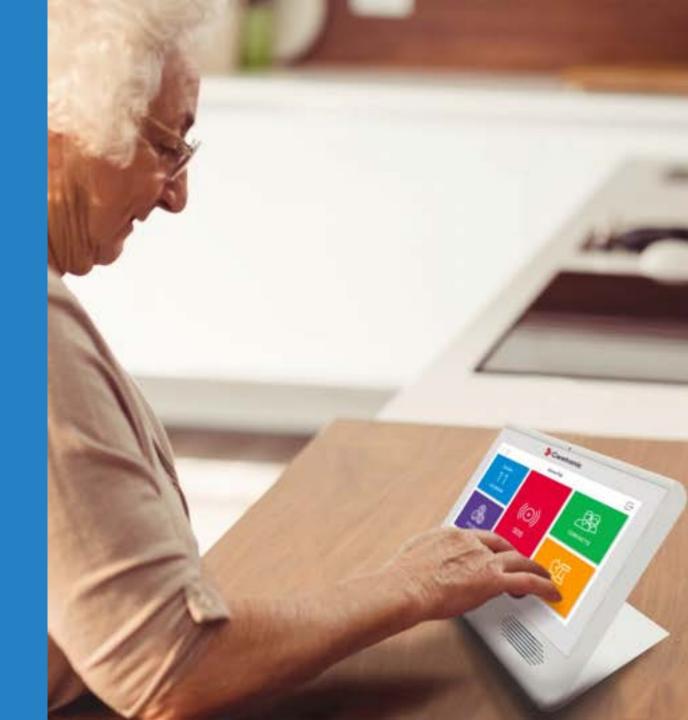

### Let elderly feel secure for a longer time

HomeTab is an advanced IP touchscreen carephone.

#### Let technology be a helper not an obstacle

User interface, specially adapted for elderly

- big clear colorful buttons
- adjustable volume
- easy to use and manage