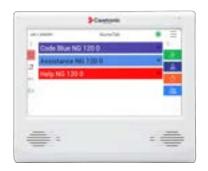

### Advanced IP NurseCall System

- **ID protected** presence acknowledgment
- Emergency call
- Assistance call
- Presence confirmation
- ID protected code blue call
- Night check of the patients
- Setting reminders for nurses
- Display of calls from other rooms
- Speech connection room-wise (to the nurse station terminal/smartphone app)
- Selecting the reason of a call when exiting room (for later data analytics)
- high security certified with DIN VDE
   0834 standard

#### Call forwarding

Web interface for call management

NurseTab nurse room terminal / with holder / handset

Door lamp

Smartphone app iNurse

DECT / paging / telephone system)

Corridor display InfoTab

Floor map display of calls