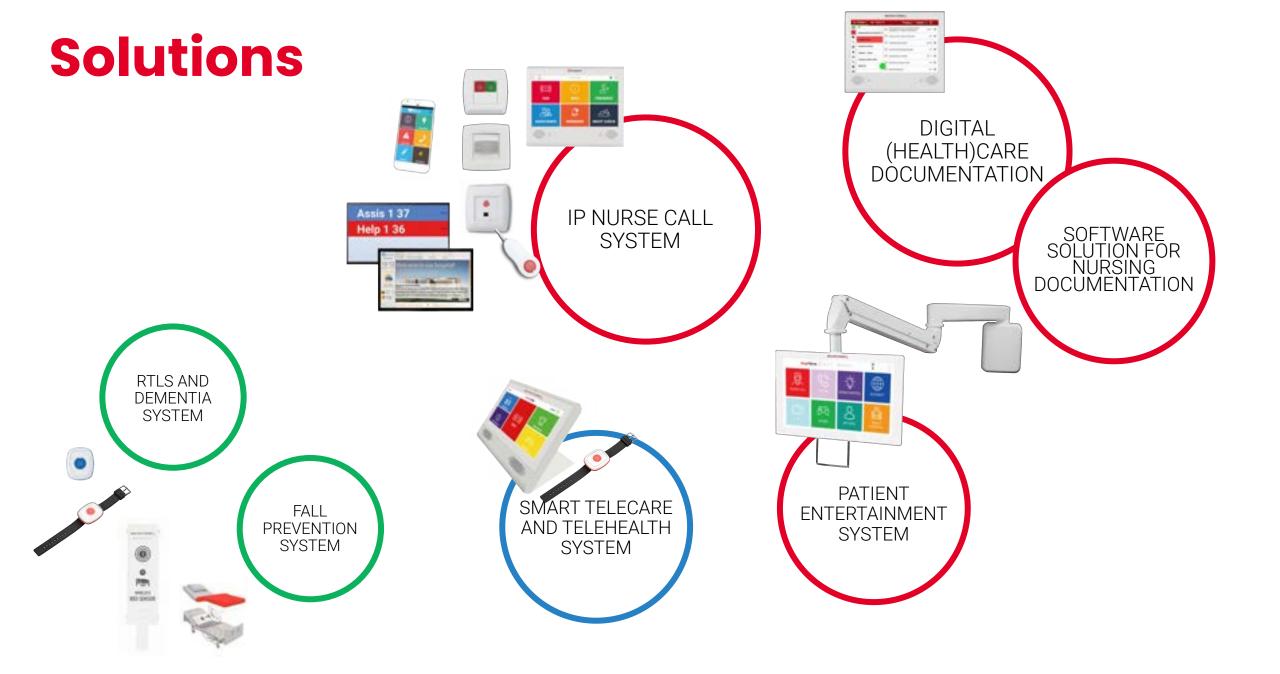

#### Solutions

Assis 1 37 Help 1 36 Welcome to our hospital!

Most flexible and modular IP Nurse Call System

#### **Solutions**

RTLS AND DEMENTIA SYSTEM

FALL PREVENTION SYSTEM

### RTLS and dementia system

- Positioning of the wristband wearer
- Dementia gateways to monitor exits, elevators etc.
- Gateways can also be installed outwards
- More security and freedom for people with dementia

### Fall prevention System

- Wireless BED SENSOR (under mattress) -
- Wireless FLOOR MAT
- Wireless MOTION SENSOR

Entry level wireless nurse call system

#### Solutions

## Patient entertainment system

- Nurse call
- Service call
- Phone calls
- Smart room control
- Internet access
- Games
- Info (weather, hospital information ...)

**Patient** entertainment system Caretronic € 32 °C 12:33 \*\*\*\*\*\* 田 县 日 (1) 0 NURSE CALL COMMUNICATION INTERNET 蹈 GAMES MY HEALTH HOSPITAB ILL

## Patient entertainment system

#### Solutions

Smart HomeTab system for independent living