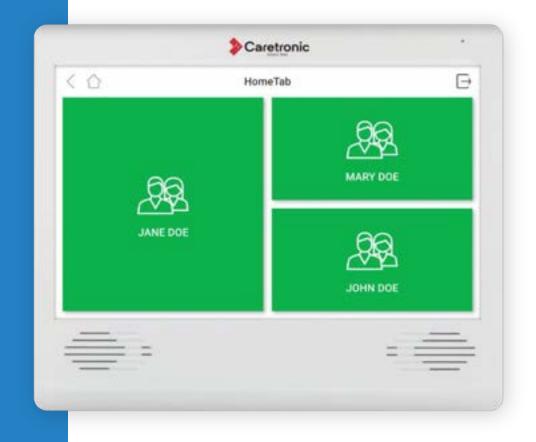

## Let elderly stay connected with their loved ones

Predefined contacts that user can easily call directly from the carephone.