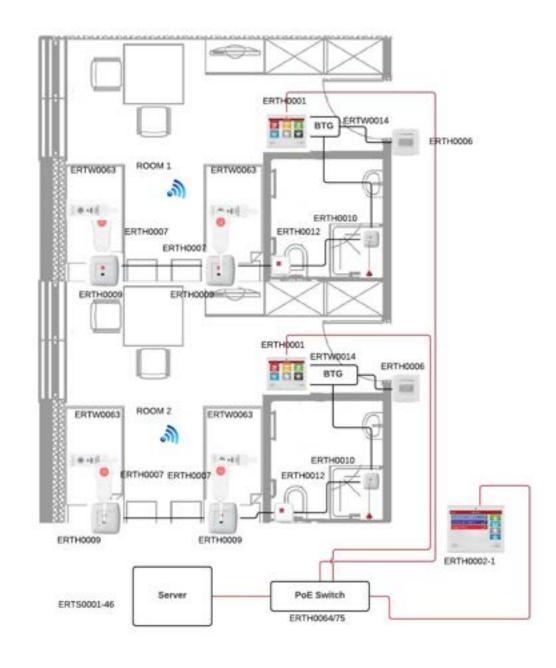

### Entry level IP Nurse Call System wired

### Entry level IP Nurse Call System wired

- **IP based** nurse call system
- Enables remote control
- Corresponds to security standards for nurse call system - certified with DIN VDE 0834 standard
- All units are continuously monitored
- Reporting
- Forwarding calls to various end-devices
- Different call levels (call assistance doctor call ...)
- Enables upgrade with the most advanced option (NurseTab) in the future

Entry level IP nurse call system

Entry level IP nurse call system - wired nurse call buttons and WIFI BTG