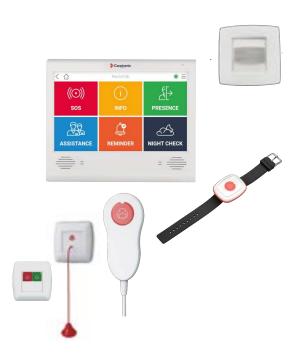

### Wireless NurseCall System

**Wireless wristband** 

- Enables calls for patient / resident regardless of their location (shower, room, corridor, dining room ...)
- Waterproof IP67
- Battery duration: more than 2 years
- Provides **location** of the patient / resident
- Integration with wireless sensors (movement, door ...)
- Reporting
- Different options of installation (basic-advanced)

## Security and identification for nurses

Wireless NurseTag

- Assistance call
- Reset of wristband call
- Waterproof IP67
- Battery duration: 1-2 years
- Provides location of the nurse
- Provides identification of the nurse

### Advanced IP NurseCall System (wired or wireless)

THE STATE OF THE S

Who?

When?

What?

**How long?** 

### Advanced IP NurseCall System

- **ID protected** presence acknowledgment
- Emergency call
- Assistance call
- Presence confirmation
- ID protected code blue call
- Night check of the patients
- Setting reminders for nurses
- Display of calls from other rooms
- Speech connection room-wise (to the nurse station terminal/smartphone app)
- Selecting the reason of a call when exiting room (for later data analytics)
- high security certified with DIN VDE
   0834 standard

Advanced IP nurse call system - wired

Advanced IP nurse call system – wired + wifi

Advanced IP nurse call system - wireless

Advanced IP nurse call system – wireless + wifi

#### Call forwarding

Web interface for call management

NurseTab nurse room terminal / with holder / handset

Door lamp

Smartphone app iNurse

DECT / paging / telephone system)

Corridor display InfoTab

Floor map display of calls