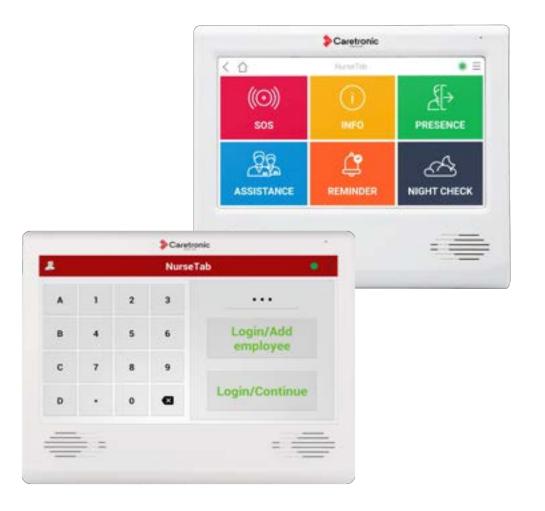

### Advanced IP NurseCall System

- **ID protected** presence acknowledgment
- Emergency call
- Assistance call
- Presence confirmation
- ID protected code blue call
- Night check of the patients
- Setting reminders for nurses
- Display of calls from other rooms
- Speech connection room-wise (to the nurse station terminal/smartphone app)
- Selecting the reason of a call when exiting room (for later data analytics)
- high security certified with DIN VDE
   0834 standard

#### Call forwarding

Web interface for call management

NurseTab nurse room terminal / with holder / handset

Door lamp

Smartphone app iNurse

DECT / paging / telephone system)

Corridor display InfoTab

Floor map display of calls