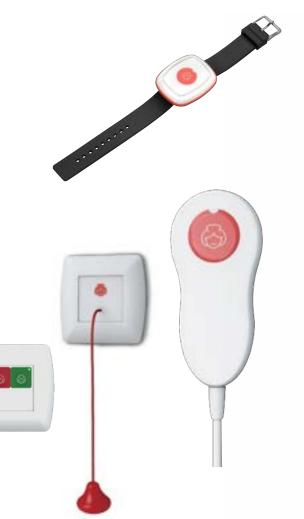

### Wireless NurseCall System

**Wireless wristband** 

- Enables calls for patient / resident regardless of their location (shower, room, corridor, dining room ...)
- Waterproof IP67
- Battery duration: more than 2 years
- Provides **location** of the patient / resident
- Integration with wireless sensors (movement, door ...)
- Reporting
- Different options of installation (basic-advanced)

## Security and identification for nurses

Wireless NurseTag

- Assistance call
- Reset of wristband call
- Waterproof IP67
- Battery duration: 1-2 years
- Provides location of the nurse
- Provides identification of the nurse