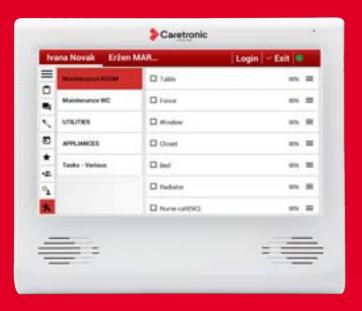

#### Digital nursing documentation

# Nursing documentation directly in the patient room

### E-documentation of ALL services directly in the room

Health-care data

Cleaning

Maintenance

### Observation, planning and evaluation