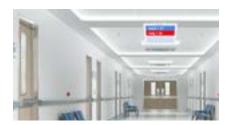

d** presence acknowledgment
- Emergency call
- Assistance call
- Presence confirmation
- ID protected code blue call
- Night check of the patients
- Setting reminders for nurses
- Display of calls from other rooms
- Speech connection room-wise (to the nurse station terminal/smartphone app)
- Selecting the reason of a call when exiting room (for later data analytics)
- high security certified with DIN VDE
   0834 standard

Advanced IP nurse call system - wired



Advanced IP nurse call system – wired + wifi



Advanced IP nurse call system - wireless



Advanced IP nurse call system – wireless + wifi



#### Call forwarding



Web interface for call management



NurseTab nurse room terminal / with holder / handset



Door lamp



Smartphone app iNurse



DECT / paging / telephone system)



Corridor display InfoTab



Floor map display of calls

- 24/7 alert pathway
- Minimizing delays in the response time
- A feedback mechanism on the call response for those in the emergency situation and for the emergency responders.
- Avoiding the duplication in response
- Handling unlimited number of multiple events occurring simultaneously
- Informing the most appropriate medical specialist of the nature and location of the emergency



- See list of active nurses
- See list of nurses in the room
- Response to nurse call
- Mute a nurse call
- Communicate with nurses / patients in rooms
- UNIQUE Integrated SIP communication (communication between nurses on iNurse and with rooms - NurseTab)

#### InfoTab

### Smart corridor display





### Patient room

#### Nurse Station

#### Corridor